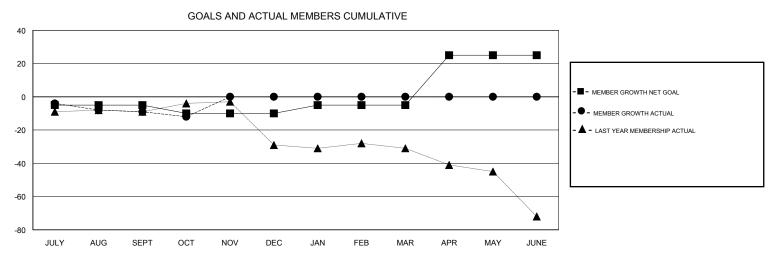

## JOOST PAIJMANS **LOCATION ENGLAND GMT CA** Clubs Members RESULTS FOR 2018-2019 RESULTS FOR 2018-2019 NEW CLUBS NEW CLUB GOAL DROPPED CLUBS MEMBER GROWTH NET MEMBER GROWTH DROPPED QUARTER QUARTER GOAL ACTUAL MEMBERS ACTUAL (including transfers) 0 0 2 -5 15 23 JULY/AUG/SEPT JULY/AUG/SEPT 0 0 -5 3 6 OCT/NOV/DEC OCT/NOV/DEC 0 0 0 5 0 0 JAN/FEB/MAR JAN/FEB/MAR 1 0 0 0 0 30 APR/MAY/JUNE APR/MAY/JUNE